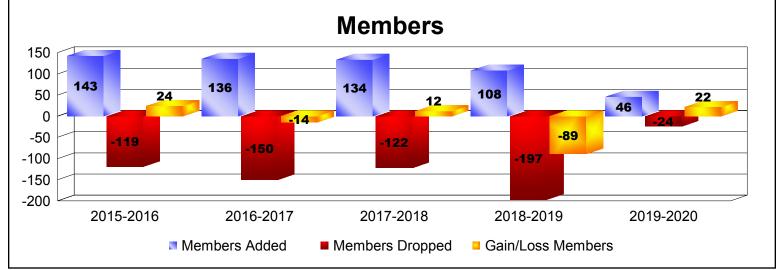

District 110BN As of December 2019 Cumulative

| Year      | New<br>Clubs | Dropped<br>Clubs | Gain/<br>Loss<br>Clubs | New<br>Members | Charter<br>Members | Reinstate<br>Members | Transfer<br>Members | Total<br>Member<br>Added | Total<br>Members<br>Dropped | Gain/<br>Loss<br>Members |
|-----------|--------------|------------------|------------------------|----------------|--------------------|----------------------|---------------------|--------------------------|-----------------------------|--------------------------|
| 2015-2016 | 1            | 0                | 1                      | 109            | 21                 | 7                    | 6                   | 143                      | -119                        | 24                       |
| 2016-2017 | 0            | 0                | 0                      | 129            | 0                  | 3                    | 4                   | 136                      | -150                        | -14                      |
| 2017-2018 | 1            | 0                | 1                      | 100            | 22                 | 4                    | 8                   | 134                      | -122                        | 12                       |
| 2018-2019 | 0            | 0                | 0                      | 86             | 0                  | 3                    | 19                  | 108                      | -197                        | -89                      |
| 2019-2020 | 0            | 0                | 0                      | 45             | 0                  | 0                    | 1                   | 46                       | -24                         | 22                       |
| Average   | 0            | 0                | 0                      | 94             | 9                  | 3                    | 8                   | 113                      | -122                        | -9                       |