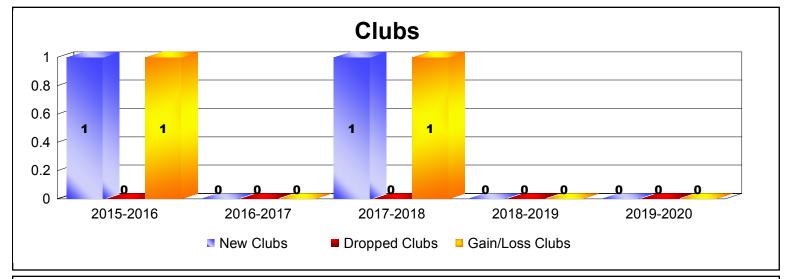

District 110BN As of December 2019 Cumulative

| Year      | New<br>Clubs | Dropped<br>Clubs | Gain/<br>Loss<br>Clubs | New<br>Members | Charter<br>Members | Reinstate<br>Members | Transfer<br>Members | Total<br>Member<br>Added | Total<br>Members<br>Dropped | Gain/<br>Loss<br>Members |
|-----------|--------------|------------------|------------------------|----------------|--------------------|----------------------|---------------------|--------------------------|-----------------------------|--------------------------|
| 2015-2016 | 1            | 0                | 1                      | 109            | 21                 | 7                    | 6                   | 143                      | -119                        | 24                       |
| 2016-2017 | 0            | 0                | 0                      | 129            | 0                  | 3                    | 4                   | 136                      | -150                        | -14                      |
| 2017-2018 | 1            | 0                | 1                      | 100            | 22                 | 4                    | 8                   | 134                      | -122                        | 12                       |
| 2018-2019 | 0            | 0                | 0                      | 86             | 0                  | 3                    | 19                  | 108                      | -197                        | -89                      |
| 2019-2020 | 0            | 0                | 0                      | 45             | 0                  | 0                    | 1                   | 46                       | -24                         | 22                       |
| Average   | 0            | 0                | 0                      | 94             | 9                  | 3                    | 8                   | 113                      | -122                        | -9                       |